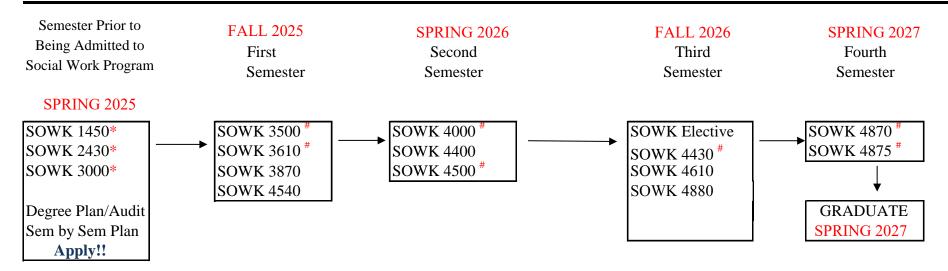

## Flow Chart of How Social Work Majors Move Through UNT's Social Work Program

The UNT Social Work Program is Accredited by the Council on Social Work Education (CSWE)

\* Some of these courses may have been taken prior to this semester

# Courses must be taken in this sequence.

## Program Total = 54 Credit Hours (16 courses)

| SOWK 1450<br>SOWK 2430<br>SOWK 3000<br>SOWK 3500<br>SOWK 3610<br>SOWK 3870<br>SOWK 4000 | Introduction to Social Work<br>Policies, Issues, and Programs in Social Welfare<br>Foundations of Interviewing<br>Human Behavior in the Social Environment I<br>Social Work Practice I<br>Social Work Research and Practice<br>Ethics and Professionalism | SOWK 4430<br>SOWK 4500<br>SOWK 4540<br>SOWK 4610<br>SW Elective<br>SOWK 4870<br>SOWK 4875 | Applied Social Welfare Policy<br>Human Behavior in the Social Environment II<br>Human Diversity for the Helping Professions<br>Social Work Practice III<br>Trauma Certificate Courses<br>Social Work Integrative Seminar (3 credits) Social<br>Work Field Practicum (9 credits)<br>Ouantitative Methods |
|-----------------------------------------------------------------------------------------|-----------------------------------------------------------------------------------------------------------------------------------------------------------------------------------------------------------------------------------------------------------|-------------------------------------------------------------------------------------------|---------------------------------------------------------------------------------------------------------------------------------------------------------------------------------------------------------------------------------------------------------------------------------------------------------|
| SOWK 4400                                                                               | Social Work Practice II                                                                                                                                                                                                                                   | SOWK 4880                                                                                 | Quantitative Methods                                                                                                                                                                                                                                                                                    |